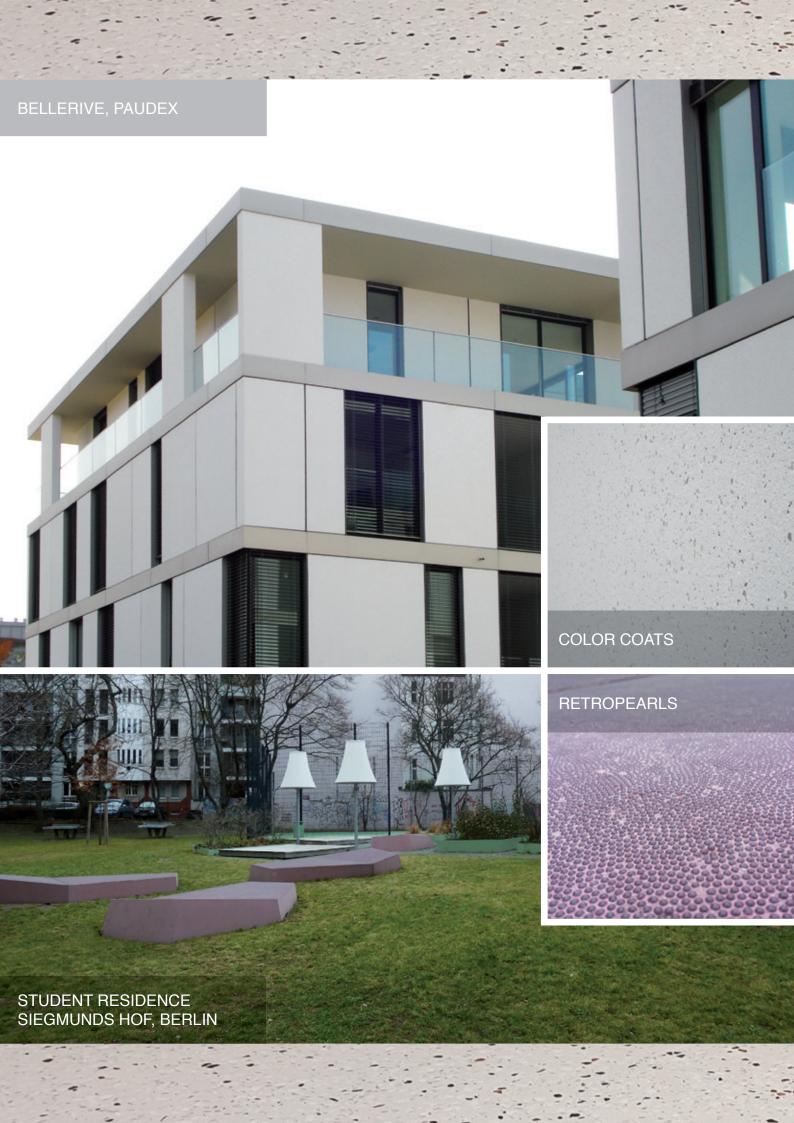

## **AREAS OF APPLICATION**

- Architectural facade elements and wall linings both internal and external.
- Prefabricated concrete elements for garden and landscaping works.
- Cast-in-place terrazzo to achieve a unique visual appearance and brilliance after grinding and polishing.
- Architecturally designed slabs and stones with polished, washed or acid-etched surfaces.
- Polymer or resin-bounded decorative gravel in floor construction.
- Bespoke designer and artistic objects.
- Special effects, also for the use of safety markings, can be achieved with our NIGHT GLOW with luminescent pigments or retropearls.

#### INTERESTED?

Our application videos offer you an in-depth insight.

| COLOR                   | RAL (appx.) |                                                       | GRADES                                |
|-------------------------|-------------|-------------------------------------------------------|---------------------------------------|
| TRANSPARENT             | -           |                                                       | Glass granules are                    |
| PURE WHITE              | 9010        |                                                       | available in 2-4 mm and 4-10 mm.      |
| SULFUR YELLOW           | 1016        |                                                       |                                       |
| BRIGHT RED ORANGE       | 2008        | 别为这种的人的。<br>第一个人们的人们的一个人们的一个人们的一个人们的一个人们的一个人们的一个人们的一个 | Glass marbles<br>(Retropearls) are    |
| TRAFFIC RED             | 3020        | では大きな人が大き                                             | available in 4 mm.                    |
| PEARL VIOLET            | 4011        |                                                       | Other grades and colors upon request. |
| ULTRAMARINE BLUE        | 5002        |                                                       |                                       |
| LIGHT BLUE              | 5012        | <b>经验的基础的</b>                                         |                                       |
| COBALT BLUE             | 5013        |                                                       |                                       |
| TURQUOISE GREEN         | 6016        |                                                       |                                       |
| YELLOW GREEN            | 6018        |                                                       |                                       |
| JET BACK                | 9005        | <b>经产业</b> 企业的                                        |                                       |
| METALLIC GOLDEN YELLOW  | -           | 学的建筑的特殊的                                              |                                       |
| METALLIC COPPER RED     | -           | 经法院的政治的政治                                             |                                       |
| METALLIC BRONZE BROWN   | -           | 是有不可以是不是                                              |                                       |
| NIGHT GLOW              | -           | S OV. BENEFIT                                         |                                       |
| RETROPEARLS TRANSPARENT | -           |                                                       |                                       |