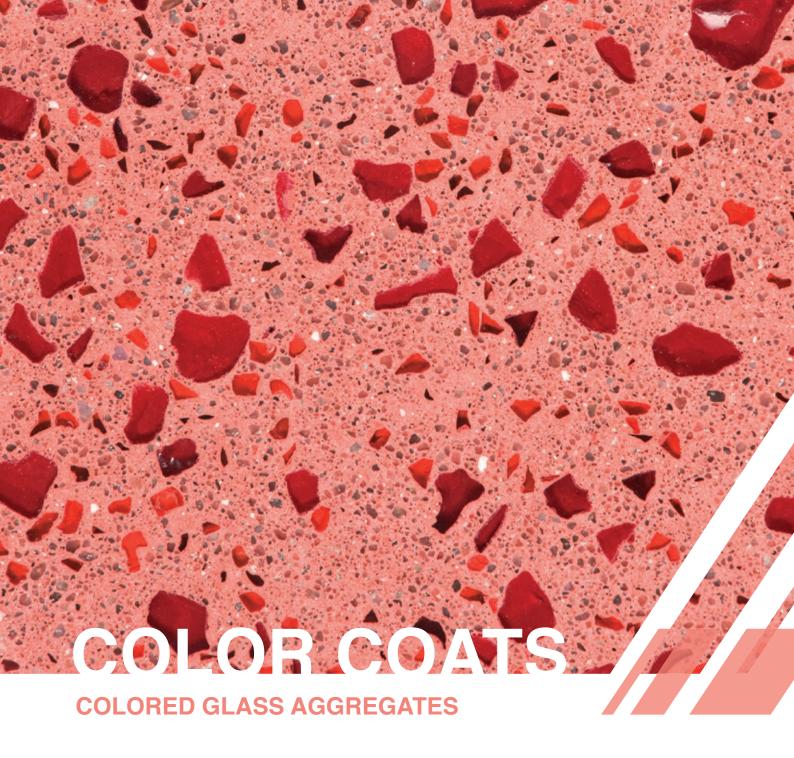

# AT A GLANCE: FABRINO COLOR COATS

FABRINO COLOR COATS are specially produced glass aggregates which have been surface treated with a multi-layer coloured or transparent coating.

The patented process to create these premium concrete aggregates from special types of glass opens up many new opportunities in the fields of decorative surfaces. FABRINO COLOR COATS are especially suitable for polished surfaces, such as designer floor screed, artificial stone, and concrete prefabricated elements.

#### **CHARACTERISTICS**

- FABRINO COLOR COATS offer many advantages for architectural and decorative design and are the perfect solution for a smooth replacement and use with existing natural stone grits or gravel aggregates in the mix design.
- The patented coating ensures that FABRINO COLOR COATS are firmly integrated into the matrix of concrete, mortar, plaster and resin-bonded systems.