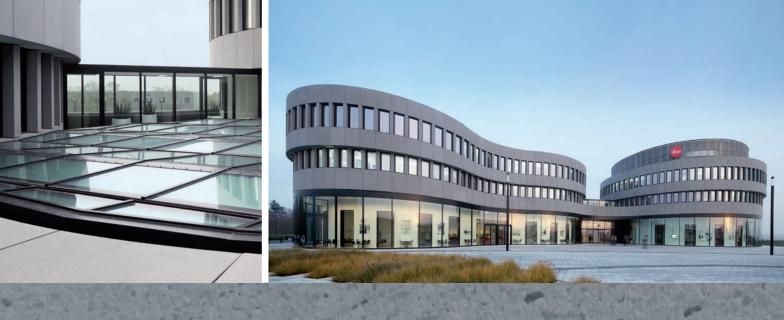

## **ACIDIFICATION PRODUCTS**

BETOGEL is an eluent microgel, which can be used to produce a natural stone-like appearance on a range of concrete products. It is an acid-wash solution that produces a very fine retardation on the surface of concrete products. It can be used for a wide range of applications including architectural elements, outdoor seating and stadium terracing, façades and many more.

# **AREAS OF APPLICATION**

- precast cladding
- · outdoor concrete furniture
- precast concrete products
- · artificial stone
- bespoke concrete products