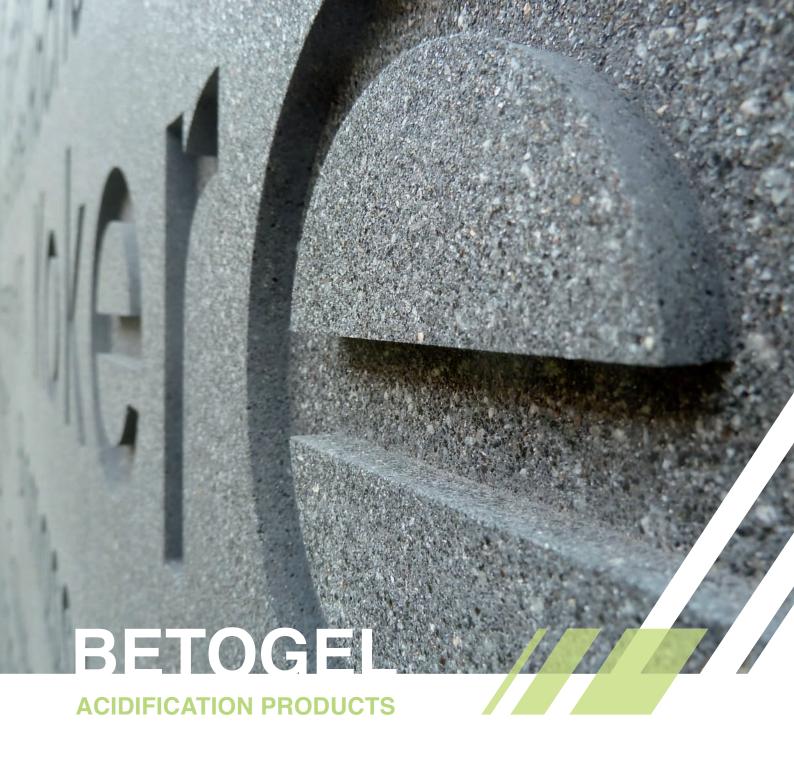

## **ACIDIFICATION PRODUCTS**

BETOGEL is an eluent microgel, which can be used to produce a natural stone-like appearance on a range of concrete products. It is an acid-wash solution that produces a very fine retardation on the surface of concrete products. It can be used for a wide range of applications including architectural elements, outdoor seating and stadium terracing, façades and many more.

BETOGEL reacts with the surface cement matrix of the concrete and results in an appearance similar to natural stone (sandstone effect). Depending on your requirement, BETOGEL K will cause a light acidification of the surface whereas for a deeper acidification the use of BETOGEL KS is recommended.