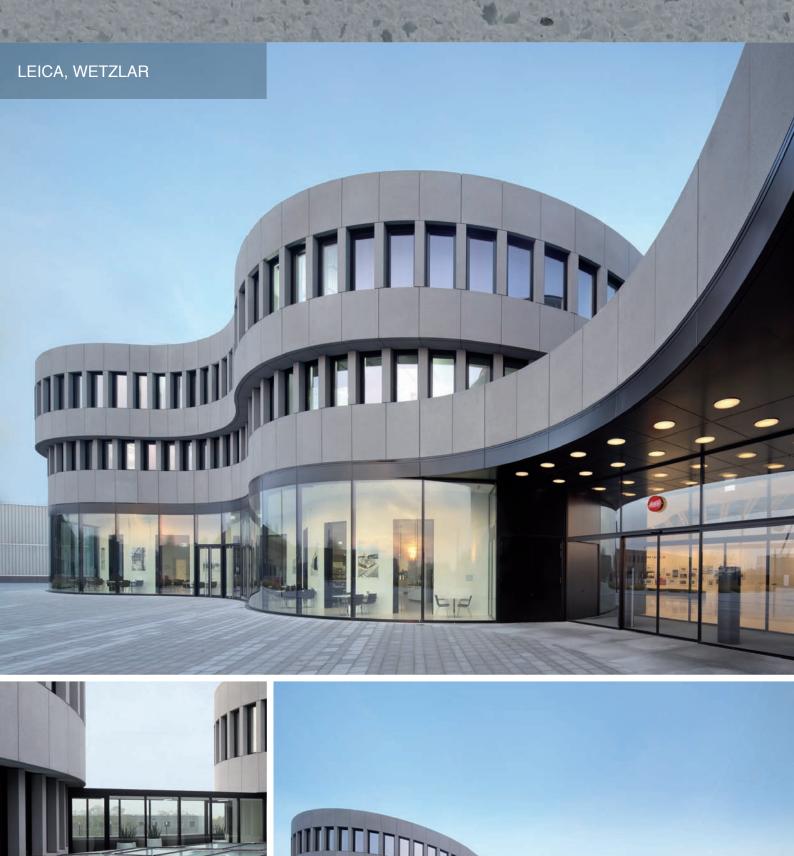

## **ACIDIFICATION PRODUCTS**

BETOGEL is an eluent microgel, which can be used to produce a natural stone-like appearance on a range of concrete products. It is an acid-wash solution that produces a very fine retardation on the surface of concrete products. It can be used for a wide range of applications including architectural elements, outdoor seating and stadium terracing, façades and many more.

# **AREAS OF APPLICATION**

- precast cladding
- · outdoor concrete furniture
- precast concrete products
- · artificial stone
- bespoke concrete products