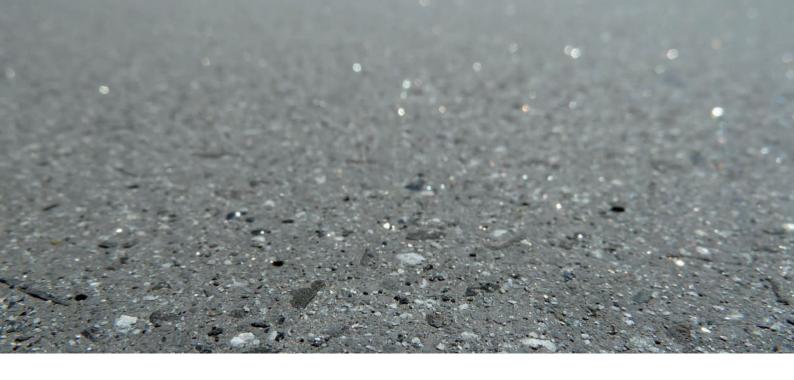

BETOGEL reacts with the surface cement matrix of the concrete and results in an appearance similar to natural stone (sandstone effect). Depending on your requirement, BETOGEL K will cause a light acidification of the surface whereas for a deeper acidification the use of BETOGEL KS is recommended.

BETOGEL S reacts with the cement matrix of the concrete resulting in an etched surface with a texture similar to sandstone. In addition the modified viscosity has been designed to minimise surface run-off thus aiding economical application.