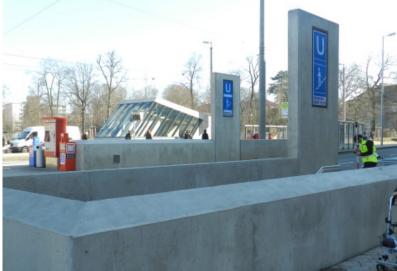

## OVERVIEW

| PROJECT | Underground<br>Station        |
|---------|-------------------------------|
| PRODUCT | SICOROL GS<br>(anti-graffiti) |
| EXPANSE | 900m²                         |
| REGION  | Bavaria (D-90)                |