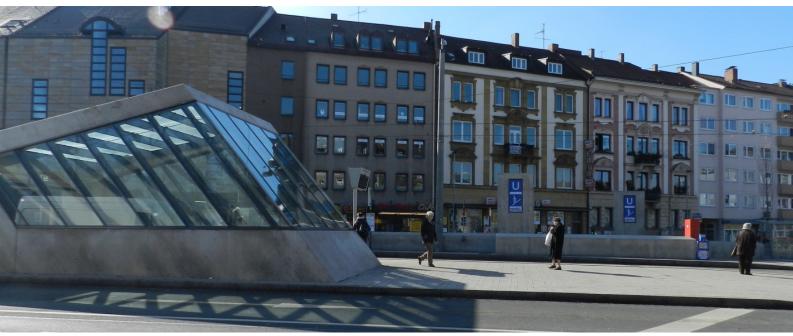

## OVERVIEW

| PROJECT | Underground<br>Station        |
|---------|-------------------------------|
| PRODUCT | SICOROL GS<br>(anti-graffiti) |
| EXPANSE | 900m²                         |
| REGION  | Bavaria (D-90)                |