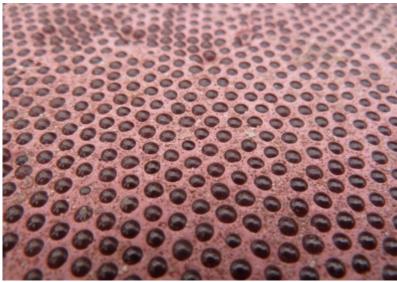

### **USE OF RETRO PEARLS IN CONCRETE BENCHES**

## PRODUCT FEATURES

FABRINO COLOR COATS are specially developed glass aggregates which have been surface treated with a multi-layer coloured or transparent coating. The patented production procedure for these high-quality concrete and screed glass-aggregates opens up a new realm of design and architectuaral possibilities. FABRINO COLOR COATS are ideally suitable for polished, washed and acidified surfaces.