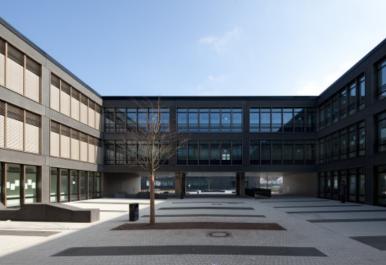

## **OVERVIEW**

| PROJECT | Secondary School      |
|---------|-----------------------|
| PRODUCT | Surface<br>Protection |
| EXPANSE | 3,600 m²              |
| REGION  | Bavaria (D-87)        |

## AREAS OF APPLICATION

- » Cladding
- » Pre-cast elements
- » Concrete products
- » Bespoke elements