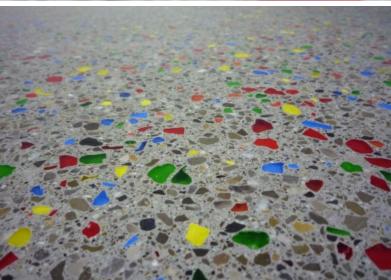

# PRODUCT FEATURES

FABRINO COLOR COATS are specially developed glass aggregates which have been surface treated with a multi-layer coloured or transparent coating. The patented production procedure for these high-quality concrete and screed glass-aggregates opens up a new realm of design and architectuaral possibilities. FABRINO COLOR COATS are ideally suitable for polished, washed and acidified surfaces.

## AREAS OF APPLICATION

- » Designer screed
- » Precast elements
- » Architectural masonry blocks