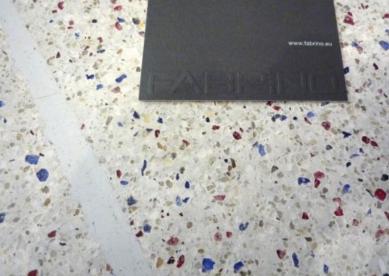

# PRODUCT FEATURES

FABRINO COLOR COATS are specially developed glass aggregates which have been surface treated with a multi-layer coloured or transparent coating. The patented production procedure for these high-quality concrete and screed glass-aggregates opens up a new realm of design and architectuaral possibilities. FABRINO COLOR COATS are ideally suitable for polished, washed and acidified surfaces.

## AREAS OF APPLICATION

- » Designer screed
- » Precast elements
- » Architectural masonry blocks