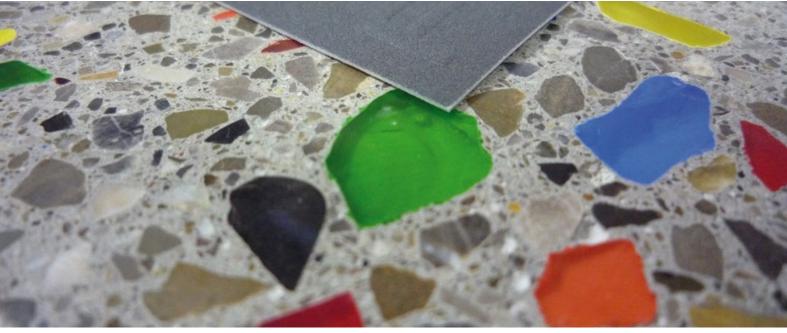

# PRODUCT FEATURES

FABRINO COLOR COATS are specially developed glass aggregates which have been surface treated with a multi-layer coloured or transparent coating. The patented production procedure for these high-quality concrete and screed glass-aggregates opens up a new realm of design and architectuaral possibilities. FABRINO COLOR COATS are ideally suitable for polished, washed and acidified surfaces.

## AREAS OF APPLICATION

- » Designer screed
- » Precast elements
- » Architectural masonry blocks