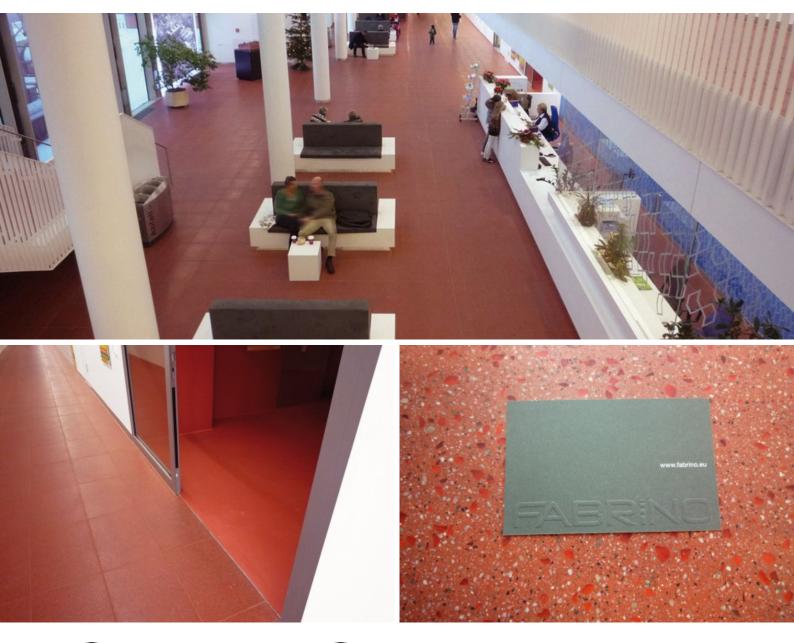

## MEDICAL CLINIC **USE OF GLASS AGGREGATE WITHIN A CONCRETE FLOOR**

OVERVIEW

| PROJECT | Medical Clinic               |
|---------|------------------------------|
| PRODUCT | COLOR COATS,<br>Blood Orange |
| EXPANSE | 2,500 m²                     |
| REGION  | Hessen (D-63)                |