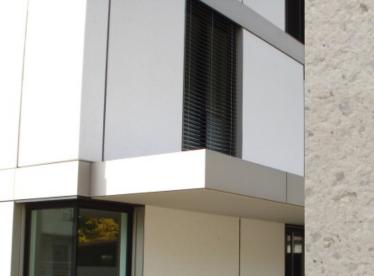

## **OVERVIEW**

| PROJECT | Luxury<br>Residential<br>Project |
|---------|----------------------------------|
| PRODUCT | COLOR COATS,<br>Transparent      |
| EXPANSE | 200m²                            |
| REGION  | Switzerland (CH-<br>10)          |

### **PRODUCT FEATURES**

FABRINO COLOR COATS are specially developed glass aggregates which have been surface treated with a multi-layer coloured or transparent coating. The patented production procedure for these high-quality concrete and screed glass-aggregates opens up a new realm of design and architectuaral possibilities. FABRINO COLOR COATS are ideally suitable for polished, washed and acidified surfaces.