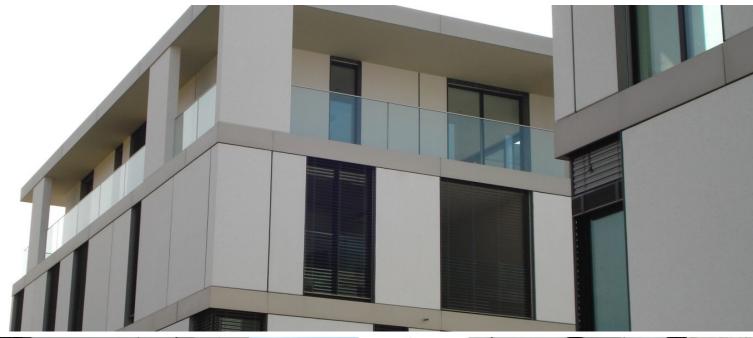

## **OVERVIEW**

| PROJECT | Luxury<br>Residential<br>Project |
|---------|----------------------------------|
| PRODUCT | COLOR COATS,<br>Transparent      |
| EXPANSE | 200m²                            |
| REGION  | Switzerland (CH-<br>10)          |

### **PRODUCT FEATURES**

FABRINO COLOR COATS are specially developed glass aggregates which have been surface treated with a multi-layer coloured or transparent coating. The patented production procedure for these high-quality concrete and screed glass-aggregates opens up a new realm of design and architectuaral possibilities. FABRINO COLOR COATS are ideally suitable for polished, washed and acidified surfaces.