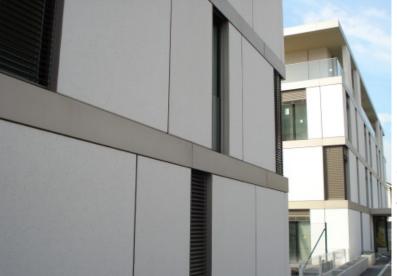

## **OVERVIEW**

| PROJECT | Luxury<br>Residential<br>Project |
|---------|----------------------------------|
| PRODUCT | COLOR COATS,<br>Transparent      |
| EXPANSE | 200m²                            |
| REGION  | Switzerland (CH-<br>10)          |

### **PRODUCT FEATURES**

FABRINO COLOR COATS are specially developed glass aggregates which have been surface treated with a multi-layer coloured or transparent coating. The patented production procedure for these high-quality concrete and screed glass-aggregates opens up a new realm of design and architectuaral possibilities. FABRINO COLOR COATS are ideally suitable for polished, washed and acidified surfaces.