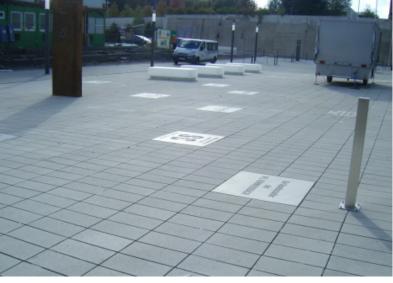

# OVERVIEW

| PROJECT | Handball Stadium<br>Sponsors   |
|---------|--------------------------------|
| PRODUCT | Logo Concrete                  |
| EXPANSE | 21 Paving elements             |
| REGION  | Nordrhein-<br>Westfalen (D-51) |

#### **PRODUCT FEATURES**

With our photo concrete technology it is possible to transfer photos, images and logos onto pre-cast concrete elements. In contrast to stenciling methods our technology does not rely on the influence of light and shadows to create an image in the finished element. Images can be protected against staining and efflorescence by using one of our indutry-leading surface impregnators.