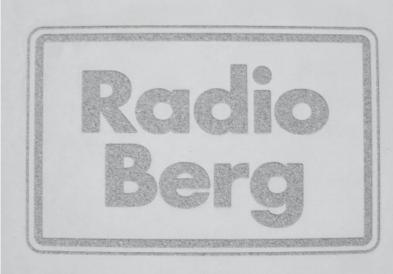

#### **PRODUCT FEATURES**

With our photo concrete technology it is possible to transfer photos, images and logos onto pre-cast concrete elements. In contrast to stenciling methods our technology does not rely on the influence of light and shadows to create an image in the finished element. Images can be protected against staining and efflorescence by using one of our indutry-leading surface impregnators.