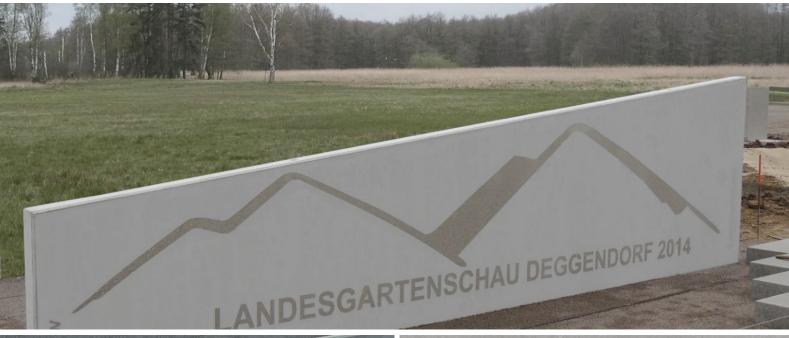

### GARDENING AND LANDSCAPING SHOW

# USE OF LOGO CONCRETE IN GARDENING AND LANDSCAPING ELEMENTS

### **OVERVIEW**

| PROJECT | Gardening and<br>Landscaping<br>Show |
|---------|--------------------------------------|
| PRODUCT | Logo Concrete                        |
| EXPANSE | 11.5m²                               |
| REGION  | Bavaria (D-94)                       |

#### **PRODUCT FEATURES**

With our photo concrete technology it is possible to transfer photos, images and logos onto pre-cast concrete elements. In contrast to stenciling methods our technology does not rely on the influence of light and shadows to create an image in the finished element. Images can be protected against staining and efflorescence by using one of our indutry-leading surface impregnators.