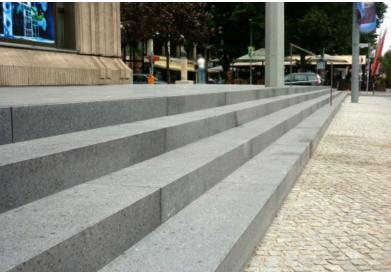

### **USE OF GLASS AGGREGATE IN CONCRETE STAIRCASE**

### **OVERVIEW**

| PROJECT | Friedrichstadt<br>Palace |
|---------|--------------------------|
| PRODUCT | EcoCoats Brown           |
| EXPANSE | 735 m²                   |
| REGION  | Berlin (D-10)            |

#### **PRODUCT FEATURES**

FABRINO COLOR COATS are specially developed glass aggregates which have been surface treated with a multi-layer coloured or transparent coating. The patented production procedure for these high-quality concrete and screed glass-aggregates opens up a new realm of design and architectuaral possibilities. FABRINO COLOR COATS are ideally suitable for polished, washed and acidified surfaces.