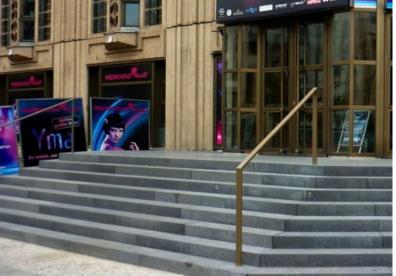

### **USE OF GLASS AGGREGATE IN CONCRETE STAIRCASE**

### **OVERVIEW**

| PROJECT | Friedrichstadt<br>Palace |
|---------|--------------------------|
| PRODUCT | EcoCoats Brown           |
| EXPANSE | 735 m²                   |
| REGION  | Berlin (D-10)            |