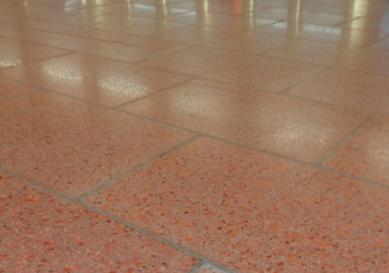

## **PRODUCT FEATURES**

FABRINO COLOR COATS are specially developed glass aggregates which have been surface treated with a multi-layer coloured or transparent coating. The patented production procedure for these high-quality concrete and screed glass-aggregates opens up a new realm of design and architectuaral possibilities. FABRINO COLOR COATS are ideally suitable for polished, washed and acidified surfaces.