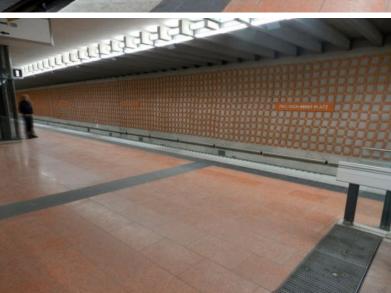

## OVERVIEW

| PROJECT | Friedrich-Ebert-<br>Platz<br>Underground<br>Station |
|---------|-----------------------------------------------------|
| PRODUCT | COLOR COATS,<br>Light red-orange                    |
| EXPANSE | 1,000 m²                                            |
| REGION  | Bavaria (D-90)                                      |

## **PRODUCT FEATURES**

FABRINO COLOR COATS are specially developed glass aggregates which have been surface treated with a multi-layer coloured or transparent coating. The patented production procedure for these high-quality concrete and screed glass-aggregates opens up a new realm of design and architectuaral possibilities. FABRINO COLOR COATS are ideally suitable for polished, washed and acidified surfaces.