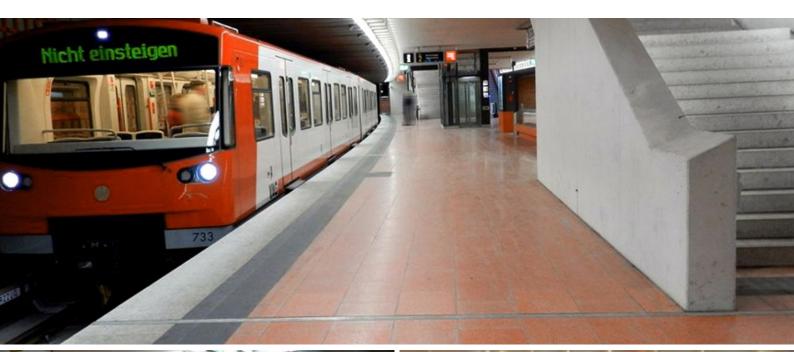

## OVERVIEW

| PROJECT | Friedrich-Ebert-<br>Platz<br>Underground<br>Station |
|---------|-----------------------------------------------------|
| PRODUCT | COLOR COATS,<br>Light red-orange                    |
| EXPANSE | 1,000 m²                                            |
| REGION  | Bavaria (D-90)                                      |

## **PRODUCT FEATURES**

FABRINO COLOR COATS are specially developed glass aggregates which have been surface treated with a multi-layer coloured or transparent coating. The patented production procedure for these high-quality concrete and screed glass-aggregates opens up a new realm of design and architectuaral possibilities. FABRINO COLOR COATS are ideally suitable for polished, washed and acidified surfaces.