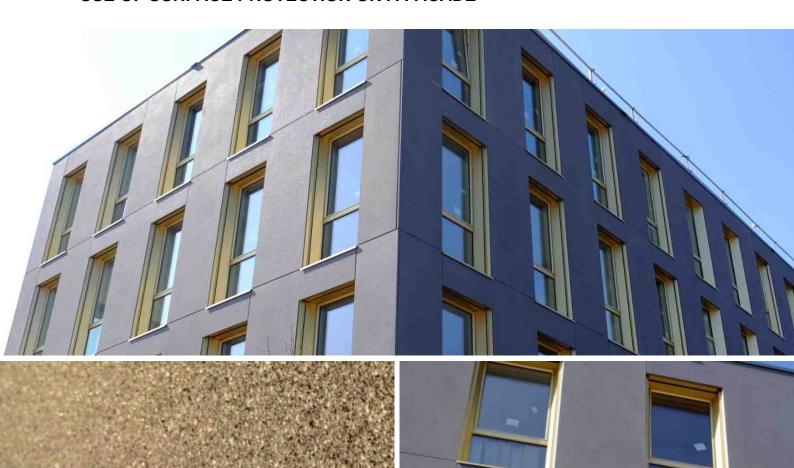

## EASTSITE VIII IN MANNHEIM

## **USE OF SURFACE PROTECTION ON A FACADE**

| PROJECT | office building                    |
|---------|------------------------------------|
| PRODUCT | Sicorol F                          |
| EXPANSE | 1600 m²                            |
| REGION  | Baden -<br>Württemberg (DE-<br>68) |

## **PRODUCT FEATURES**

Our surface protection products have been developed to provide longlasting protection to concrete surfaces and elements against moisture penetration, efflorescence, oil and other chemical influences (e.g. graffiti). The main cause of weathering and building demage is water, which itself can carry pollutant emissions, micro-organisms and salts with gradually, over time, can cause serious damage to the concrete.