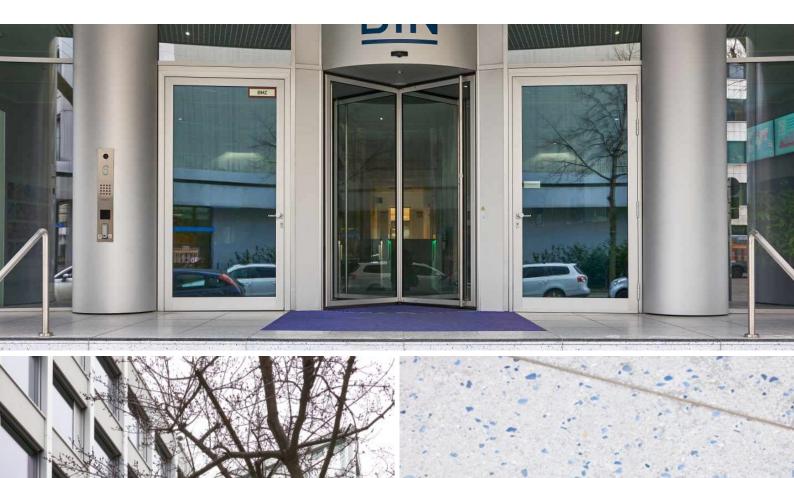

## DIN BUILDING BERLIN USE OF GLASS AGGREGATE IN PRECAST FACADE

| PROJECT | DIN BUILDING<br>BERLIN                         |
|---------|------------------------------------------------|
| PRODUCT | Color Coats light<br>blue RAL 5012 4-<br>10 mm |
| EXPANSE | 2.600 m²                                       |
| REGION  | Berlin (DE-10)                                 |