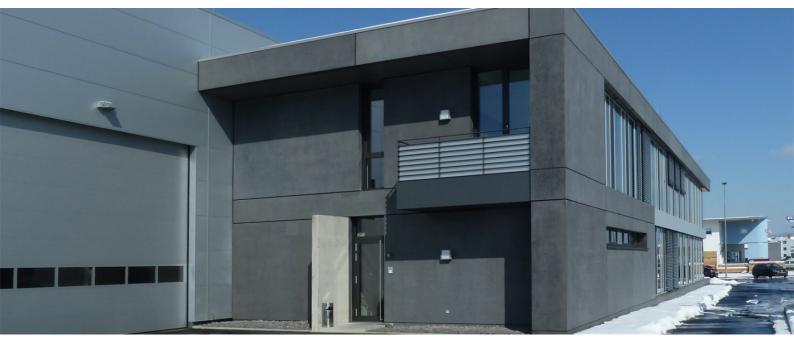

## **OVERVIEW**

| PROJECT | Company HQ                |
|---------|---------------------------|
| PRODUCT | Sicorol F                 |
| EXPANSE | 600 m²                    |
| REGION  | Rheinland-Pfalz<br>(D-56) |

## **PRODUCT FEATURES**

Our Surface protection products have been developed to provide longlasting protection to concrete surfaces and elements against moisture penetration, efflorescence, oil and other chemical influences (e.g. graffiti). The main cause of weathering and building damage is water, which itself can carry pollutant emmissions, micro-organisms and salts which gradually, over time, can cause serious damage to the concrete.