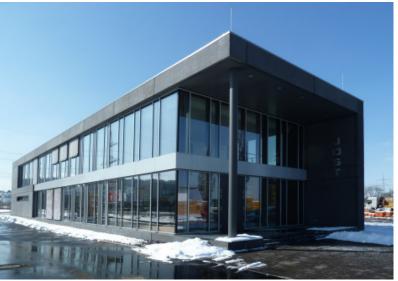

## **OVERVIEW**

| PROJECT | Company HQ                |
|---------|---------------------------|
| PRODUCT | Sicorol F                 |
| EXPANSE | 600 m²                    |
| REGION  | Rheinland-Pfalz<br>(D-56) |

## **PRODUCT FEATURES**

Our Surface protection products have been developed to provide longlasting protection to concrete surfaces and elements against moisture penetration, efflorescence, oil and other chemical influences (e.g. graffiti). The main cause of weathering and building damage is water, which itself can carry pollutant emmissions, micro-organisms and salts which gradually, over time, can cause serious damage to the concrete.