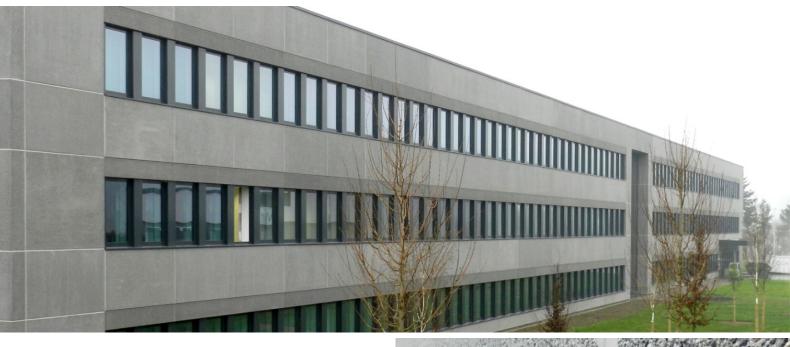

## COMPANY HQ, SWITZERLAND USE OF COLOUR INTENSIFYING SURFACE PROTECTION ON AN OFFICE BUILDING

## 

| PROJECT | Company HQ                                      |
|---------|-------------------------------------------------|
| PRODUCT | Colour<br>Intensifying<br>Surface<br>Protection |
| EXPANSE | 1,200 m²                                        |
| REGION  | Schweiz (CH-90)                                 |