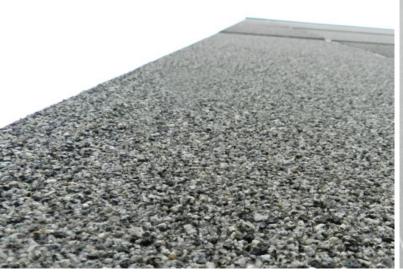

## PRODUCT FEATURES

Our Surface protection products have been developed to provide longlasting protection to concrete surfaces and elements against moisture penetration, efflorescence, oil and other chemical influences (e.g. graffiti). The main cause of weathering and building damage is water, which itself can carry pollutant emmissions, micro-organisms and salts which gradually, over time, can cause serious damage to the concrete.