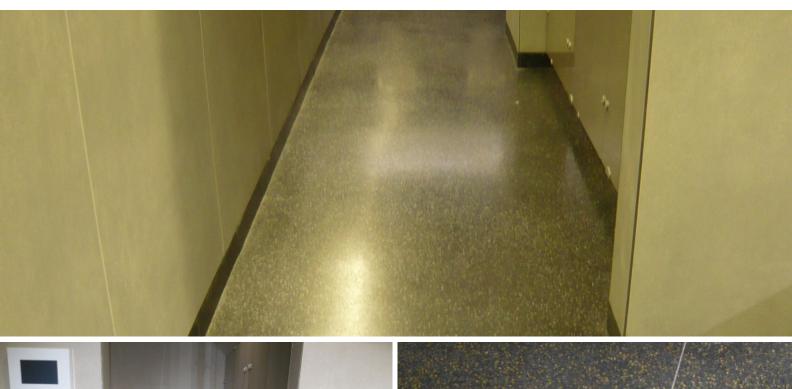

## AIRPORT WC AREA USE OF GLASS GRANULATES IN SCREED

| PROJECT | Airport WC Area             |
|---------|-----------------------------|
| PRODUCT | COLOR COATS,<br>Gold Yellow |
| EXPANSE | 25 m²                       |
| REGION  | Bavaria (D-80)              |

## PRODUCT FEATURES

FABRINO COLOR COATS are specially developed glass aggregates which have been surface treated with a multi-layer coloured or transparent coating. The patented production procedure for these high-quality concrete and screed glass-aggregates opens up a new realm of design and architectuaral possibilities. FABRINO COLOR COATS are ideally suitable for polished, washed and acidified surfaces.