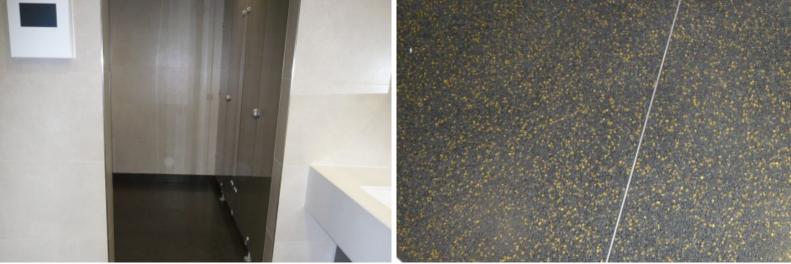

## AIRPORT WC AREA USE OF GLASS GRANULATES IN SCREED

| PROJECT | Airport WC Area             |
|---------|-----------------------------|
| PRODUCT | COLOR COATS,<br>Gold Yellow |
| EXPANSE | 25 m²                       |
| REGION  | Bavaria (D-80)              |

## PRODUCT FEATURES

FABRINO COLOR COATS are specially developed glass aggregates which have been surface treated with a multi-layer coloured or transparent coating. The patented production procedure for these high-quality concrete and screed glass-aggregates opens up a new realm of design and architectuaral possibilities. FABRINO COLOR COATS are ideally suitable for polished, washed and acidified surfaces.